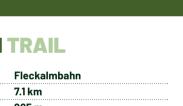

KIDS

KLETTERPFAD 8 KLETTERWIESE

- Difficulty (scale):
- FLECKALM TRAIL
- I Altitude difference 985 m Trail conditions: Gravel, roots, jumps Difficulty (scale): pro (S2 bis S3)