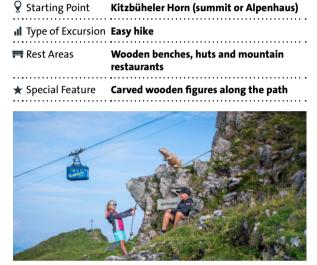

### **PANORAMIC HIKING TRAIL**

| Starting Point    | Hahnenkammbahn (top station)             |
|-------------------|------------------------------------------|
| Type of Excursion |                                          |
| Rest Areas        | Wooden benches, huts and mou restaurants |
| •••••             | •••••••••••••••••••••••••••••••••••••••  |

★ Special Feature 4 adventure huts (reading, painting, iddle and music hut)