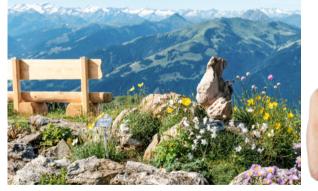

|     | Bichlaim 1597 m                                 |
|-----|-------------------------------------------------|
| *   | Alpine flower garden                            |
| 0   | Karst hiking trail                              |
|     | Horngipfel high-altitude trail                  |
| 2)  | KNEIPP water treading Bichlalm                  |
| 2   | KNEIPP water treading Hornköpflsee              |
| %   | Kids' climbing path & playground                |
| A   | Playground                                      |
|     | Gaisberg 1767 m                                 |
|     | "Goasberg" Joch panorama and alpine pasture tra |
| Ť   | "Goasberg" riddle tour                          |
|     | Resterkogel 1894 m                              |
| ii. | Resterkogel summer experience                   |
| 99  | Resterkogel water nature trail                  |
| ż   | Summer tubing track                             |
|     |                                                 |