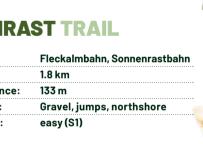

## SONNENRAST TRAIL

- Ascent with: 🛛 🗧 Trail length: ./I Altitude difference: Honditions:
- 1.8 km 133 m