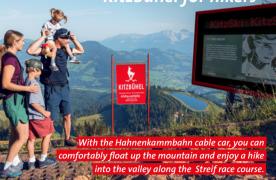

# **STREIF VIEWING**

World Cup feeling in Kitzbühel for hikers

**SUNDOWNER** at the Hahnenkamm

Every Friday from 27.6. to 19.9.2025: Experience the sunset on the Hahnenkamm and enjoy an unforgettable evening! Details on kitski.at/events